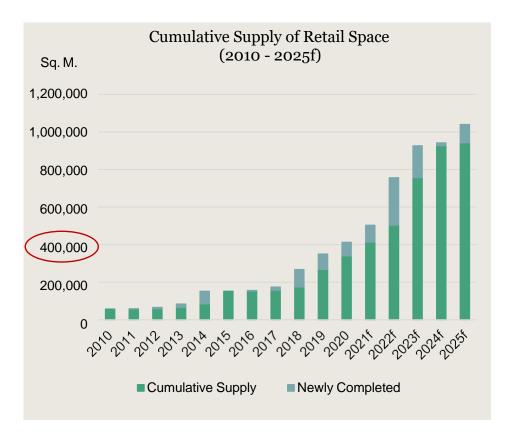

### 3.3 Retail Sector

### Supply

Source: Knight Frank Research

### Price per (SQM) per Month

- Prime Retail: US\$26 to US\$30/ Month
- Secondary Retail: US\$21 to US\$27/ Month

Source: Knight Frank Research