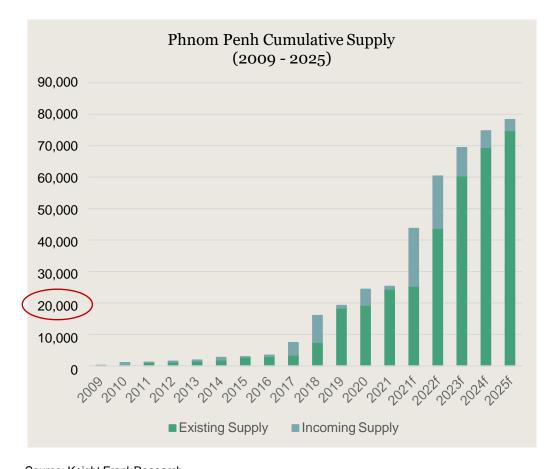

onth

- Prime Retail: US\$26 to US\$30/ Month
- Secondary Retail: US\$21 to US\$27/ Month



Source: Knight Frank Research

### 3.3.1 Retail Sector

### **Demand**



| Location/Type                | Market Rents (psm/month) |
|------------------------------|--------------------------|
| City Centre / Anchor Space   | \$5 - \$10               |
| City Centre / Standard Space | \$15 - \$70              |
| Suburban / Anchor Space      | \$3 - \$8                |
| Suburban / Standard Space    | \$10 -\$40               |

Source: Knight Frank Research

Source: Knight Frank Research

### 3.3.2 Retail Sector

### Cambodia Prime Regional Shopping Malls



Aeon Mall 1
Completed 2014



Aeon Mall 2
Completed 2018



Aeon Mall 3
Scheduled to open in 2023

### 3.4 Condominium Sector

### Supply



### PRICES (USD PER SQ.M)

• High-End: Above \$2,500

• Mid-Range: \$1,600 - \$2,500

• Affordable: \$800 - \$1,500



Source: Knight Frank Research

Source: Knight FrankResearch

### 3.4 Condominium Sector

### **Demand**





Source: Knight Frank Source: Knight Frank

### **Condominium Sector**

### Most expensive completed condominiums



The Peak

Completed 2021



Sky Villa

Completed 2021



Picasso City Garden

Completed 2021

### 3.5 Landed Housing Sector

### Supply



### PRICES (USD PER UNIT)

• High-End: Above \$400,000

• Mid-Range: \$100,000 - \$400,000

• Affordable: \$40,000 - \$100,000

### **Future Supply by Year and Classification**



Source: Knight FrankResearch

Source: Knight FrankResearch

- 4. Infrastructure Development Projects
  - Phnom Penh
  - Preah Sihanouk