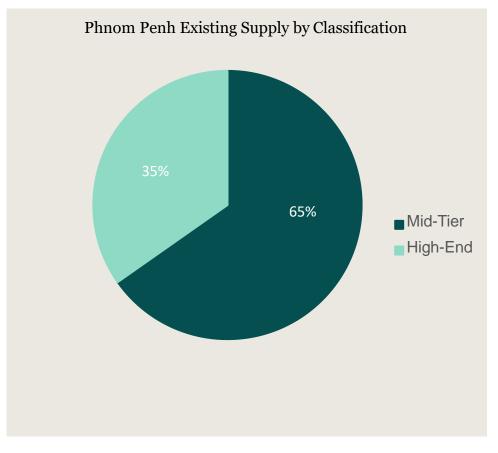

rch

### 3.3.1 Retail Sector

### **Demand**



| Location/Type                | Market Rents (psm/month) |
|------------------------------|--------------------------|
| City Centre / Anchor Space   | \$5 - \$10               |
| City Centre / Standard Space | \$15 - \$70              |
| Suburban / Anchor Space      | \$3 - \$8                |
| Suburban / Standard Space    | \$10 -\$40               |

Source: Knight Frank Research

Source: Knight Frank Research

### 3.3.2 Retail Sector

### Cambodia Prime Regional Shopping Malls



Aeon Mall 1
Completed 2014



Aeon Mall 2
Completed 2018



Aeon Mall 3
Scheduled to open in 2023

### 3.4 Condominium Sector

### Supply



### PRICES (USD PER SQ.M)

• High-End: Above \$2,500

• Mid-Range: \$1,600 - \$2,500

• Affordable: \$800 - \$1,500



Source: Knight Frank Research

Source: Knight FrankResearch

### 3.4 Condominium Sector

### **Demand**





Source: Knight Frank Source: Knight Frank

### **Condominium Sector**

### Most expensive completed condominiums



The Peak

Completed 2021



Sky Villa

Completed 2021



Picasso City Garden

Completed 2021

### 3.5 Landed Housing Sector

### Supply



### PRICES (USD PER UNIT)

• High-End: Above \$400,000

• Mid-Range: \$100,000 - \$400,000

• Affordable: \$40,000 - \$100,000

### **Future Supply by Year and Classification**



Source: Knight FrankResearch

Source: Knight FrankResearch

- 4. Infrastructure Development Projects
  - Phnom Penh
  - Preah Sihanouk Ville
  - Siem Reap

### **COMPARISON FROM 2000 TO 2022**



**Phnom Penh** 

### **Sihanouk Ville**









**Siem Re