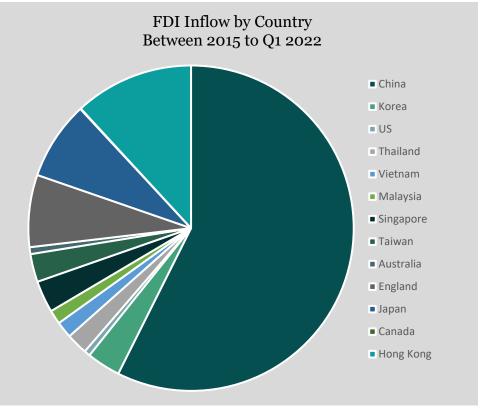

l University of Management.

### Cambodia

**Country Report** 



**GDP Growth** 

### The Cumulative of Approval Construction Project



## 3

### **Property Market**

- a. Land Value
- b. Office (work from home)
- c. Retails (the rise of online sale)
- d. Condo (oversea market)
- e. Landed housing (local market)

### Infrastructure Development Projects

- a. Phnom Penh
- b. Sihanouk Ville
- c. Siem Reap



### 1. GDP Growth, Key Economic Highlights & Foreign Direct Investment





### Key Economic Highlights





Population 17,255,468 (Oct. 29, 2022)



Median Age 26



Urbanisation Rate 24%



GDP Growth 5.3% (2022f)

Source: United Nations Data



Source: Ministry of Economy and Finance



Source: National Institute of Statistics, Ministry of Planning

### Foreign Direct Investment





Source: National Bank of Cambodia

### 2. The Cumulative Number of Approval Construction Projects





Source: Ministry of Land Management, Urban Planning and Construction

Source: General Department of Customs and Excise of Cambodia

# 3. Property Market

### 3.1. Average Land Values of Phnom Penh City Center



Source: ASIA PACIFIC PROPERTY APPRAISAL CO., LTD. (APP APPRAISAL)

### 3.2 Office Sector



### Price per (SQM) per Month

- Grade A: US\$18 to US\$30/ Month

- Grade B: US\$10 to US\$25/ Month

- Grade C: US\$5 to US\$10/ Month



### 3.3 Retail Sector

### Supply



Source: Knight Frank Research

### Price per (SQM) per Month

- Prime Retail: US\$26 to US\$30/ Month
- Secondary Retail: US\$21 to US\$27/ Month



Source: Knight Frank Research

### 3.3.1 Retail Sector

### **Dem