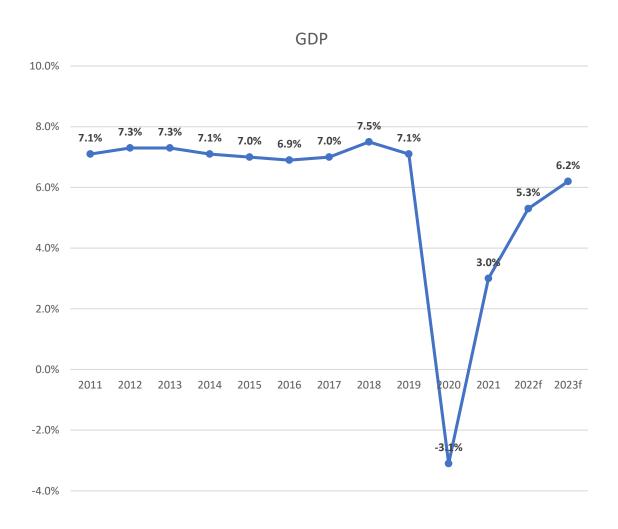

### Cambodia

**Country Report** 

**GDP Growth** 

### 1. GDP Growth, Key Economic Highlights & Foreign Direct Investment

### Key Economic Highlights

Population 17,255,468 (Oct. 29, 2022)

Median Age 26

Urbanisation Rate 24%

GDP Growth 5.3% (2022f)

Source: United Nations Data

Source: Ministry of Economy and Finance

Source: National Institute of Statistics, Ministry of Planning