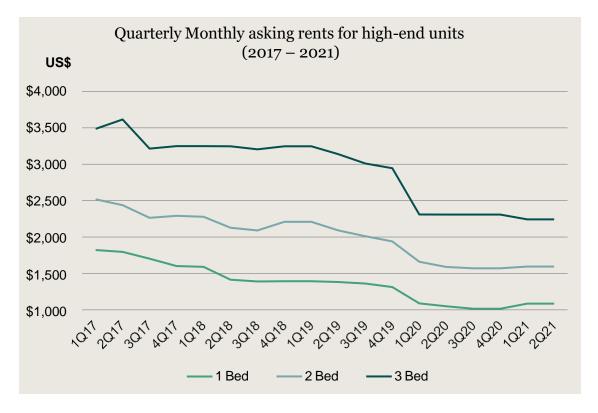

### 3.4 Condominium Sector

### Supply

### PRICES (USD PER SQ.M)

• High-End: Above \$2,500

• Mid-Range: \$1,600 - \$2,500

• Affordable: \$800 - \$1,500

Source: Knight Frank Research

Source: Knight FrankResearch