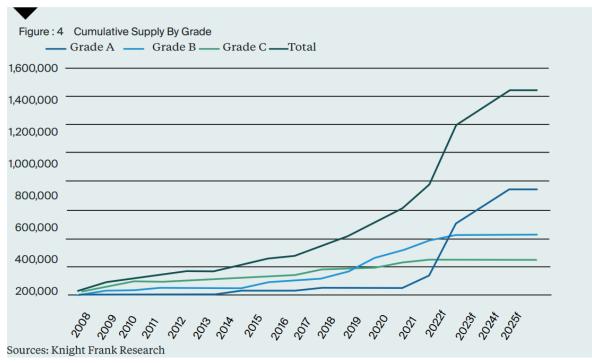

### 3.2 Office Sector

### Price per (SQM) per Month

- Grade A: US\$18 to US\$30/ Month

- Grade B: US\$10 to US\$25/ Month

- Grade C: US\$5 to US\$10/ Month