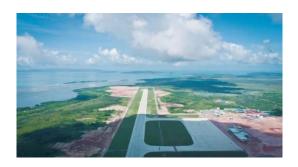

### Major infrastructure projects

Phnom Penh International Airport Operational in 2023

Dara Sakor International Airport Operational in 2022

Siem Reap International Airport Operational in 2023

Siem Reap 38 Road Project Completion in 2022

### 4.3. Siem Reap

Restoration of 38 Roads

- USD150 Million
- Ready by 2022

Infrastructure (Smart City) Tourist Attractions Angkor Wat

Kulen Mountain Waterfall

Tonle Sab Lake

Choices of Food (Pub Street)

New Siem Reap Airport