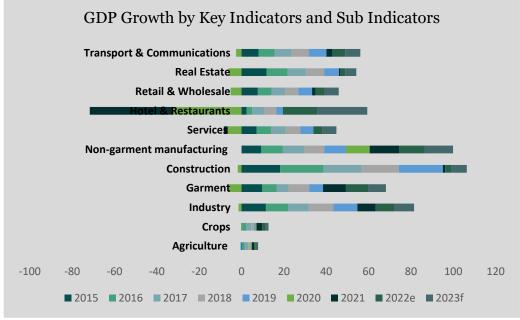

### 2. The Cumulative Number of Approval Construction Projects

Source: Ministry of Land Management, Urban Planning and Construction

Source: General Department of Customs and Excise of Cambodia