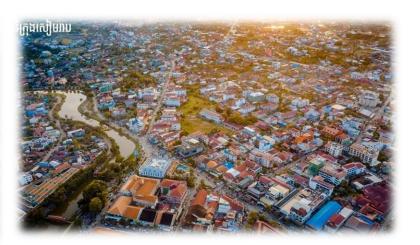

### 4.3. Siem Reap

Restoration of 38 Roads

- USD150 Million
- Ready by 2022

Infrastructure (Smart City) Tourist Attractions Angkor Wat

Kulen Mountain Waterfall

Tonle Sab Lake

Choices of Food (Pub Street)

New Siem Reap Airport