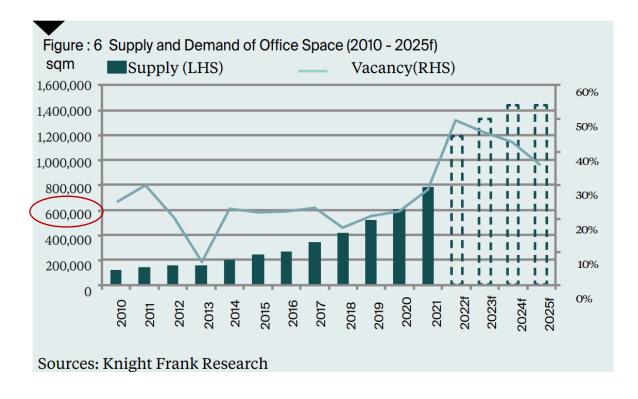

### 3.2 Office Sector

### Price per (SQM) per Month

- Grade A: US\$18 to US\$30/ Month

- Grade B: US\$10 to US\$25/ Month

- Grade C: US\$5 to US\$10/ Month