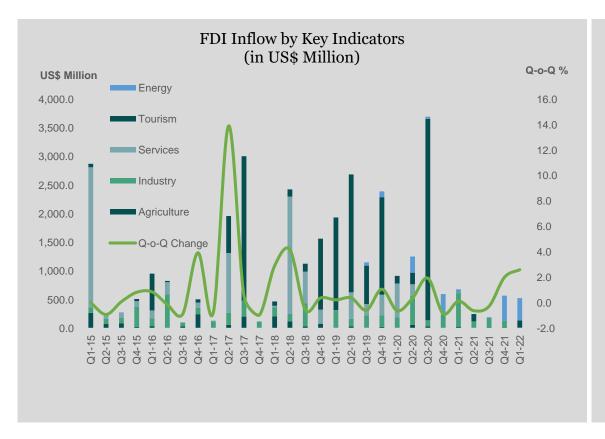

nal University of Management.

### Cambodia

**Country Report** 



**GDP Growth** 

### The Cumulative of Approval Construction Project



## 3

### **Property Market**

- a. Land Value
- b. Office (work from home)
- c. Retails (the rise of online sale)
- d. Condo (oversea market)
- e. Landed housing (local market)

### Infrastructure Development Projects

- a. Phnom Penh
- b. Sihanouk Ville
- c. Siem Reap



### 1. GDP Growth, Key Economic Highlights & Foreign Direct Investment





### Key Economic Highlights





Population 17,255,468 (Oct. 29, 2022)



Median Age 26



Urbanisation Rate 24%



GDP Growth 5.3% (2022f)

Source: United Nations Data



Source: Ministry of Economy and Finance



Source: National Institute of Statistics, Ministry of Planning

### Foreign Direct Investment





Source: National Bank of Cambodia

### 2. The Cumulative Number of Approval Construction Projects





Source: Ministry of Land Management, Urban Planning and Construction

Source: General Department of Customs and Excise of Cambodia

# 3. Property Market

### 3.1. Average Land Values of Phnom Penh City Center



Source: ASIA PACIFIC PROPERTY APPRAISAL CO., LTD. (APP APPRAISAL)

### 3.2 Office Sector



### Price per (SQM) per Month

- Grade A: US\$18 to US\$30/ Month

- Grade B: US\$10 to US\$25/ Month

- Grade C: US\$5 to US\$10/ Month



### 3.3 Retail Sector

### Supply



Source: Knight Frank Research

### Price per (SQM) per Month

- Prime Retail: US\$26 to US\$30/ Month
- Secondary Retail: US\$21 to US\$27/ Month



Source: Knight Frank Research

### 3.3.1 Retail Sector

### **D