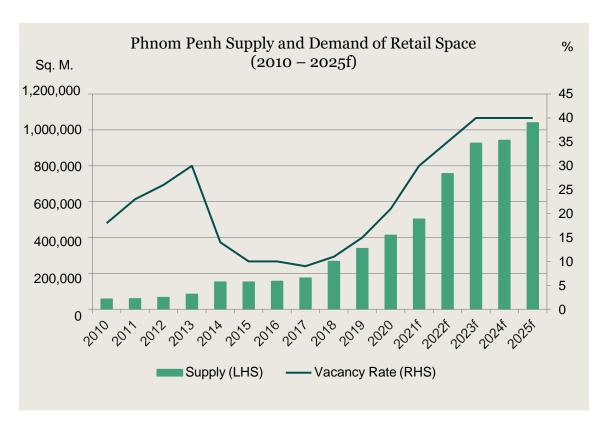

e: National Bank of Cambodia

### 2. The Cumulative Number of Approval Construction Projects





Source: Ministry of Land Management, Urban Planning and Construction

Source: General Department of Customs and Excise of Cambodia

# 3. Property Market

### 3.1. Average Land Values of Phnom Penh City Center



Source: ASIA PACIFIC PROPERTY APPRAISAL CO., LTD. (APP APPRAISAL)

### 3.2 Office Sector



### Price per (SQM) per Month

- Grade A: US\$18 to US\$30/ Month

- Grade B: US\$10 to US\$25/ Month

- Grade C: US\$5 to US\$10/ Month



### 3.3 Retail Sector

### Supply



Source: Knight Frank Research

### Price per (SQM) per Month

- Prime Retail: US\$26 to US\$30/ Month
- Secondary Retail: US\$21 to US\$27/ Month



Source: Knight Frank Research

### 3.3.1 Retail Sector

### **Demand**



| Location/Type                | Market Rents (psm/month) |
|------------------------------|--------------------------|
| City Centre / Anchor Space   | \$5 - \$10               |
| City Centre / Standard Space | \$15 - \$70              |
| Suburban / Anchor Space      | \$3 - \$8                |
| Suburban / Standard Space    | \$10 -\$40               |

Source: Knight Frank Research

Source: Knight Frank Research

### 3.3.2 Retail Sector

### Cambodia Prime Regional Shopping Malls



Aeon Mall 1
Completed 2014



Aeon Mall 2
Completed 2018



Aeon Mall 3
Scheduled to open in 2023

### 3.4 Condominium Sector

### Supply



### PRICES (USD PER SQ.M)

• High-End: Above \$2,500

• Mid-Range: \$1,600 - \$2,500

• Affordable: \$800 - \$1,500



Source: Knight Frank Research

Source: Knigh