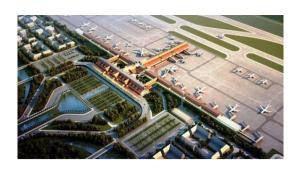

### Major infrastructure projects

Phnom Penh International Airport Operational in 2023

Dara Sakor International Airport Operational in 2022

Siem Reap International Airport Operational in 2023

Siem Reap 38 Road Project Completion in 2022

### 4.3. Siem Reap

Restoration of 38 Roads

- USD150 Million
- Ready by 2022

Infrastructure (Smart City) Tourist Attractions Angkor Wat

Kulen Mountain Waterfall

Tonle Sab Lake

Choices of Food (Pub Street)

New Siem Reap Airport