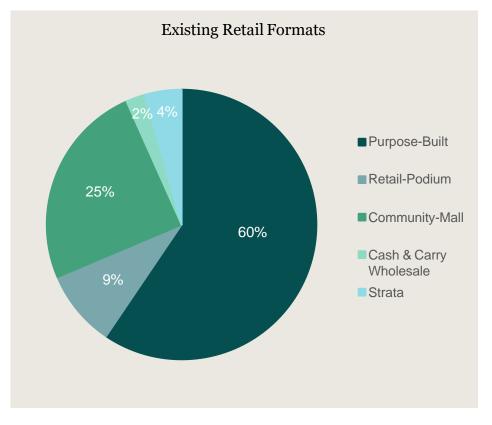

Statistics, Ministry of Planning

### Foreign Direct Investment





Source: National Bank of Cambodia

### 2. The Cumulative Number of Approval Construction Projects





Source: Ministry of Land Management, Urban Planning and Construction

Source: General Department of Customs and Excise of Cambodia

# 3. Property Market

### 3.1. Average Land Values of Phnom Penh City Center



Source: ASIA PACIFIC PROPERTY APPRAISAL CO., LTD. (APP APPRAISAL)

### 3.2 Office Sector



### Price per (SQM) per Month

- Grade A: US\$18 to US\$30/ Month

- Grade B: US\$10 to US\$25/ Month

- Grade C: US\$5 to US\$10/ Month



### 3.3 Retail Sector

### Supply



Source: Knight Frank Research

### Price per (SQM) per Month

- Prime Retail: US\$26 to US\$30/ Month
- Secondary Retail: US\$21 to US\$27/ Month



Source: Knight Frank Research

### 3.3.1 Retail Sector

### **Demand**



| Location/Type                | Market Rents (psm/month) |
|------------------------------|--------------------------|
| City Centre / Anchor Space   | \$5 - \$10               |
| City Centre / Standard Space | \$15 - \$70              |
| Suburban / Anchor Space      | \$3 - \$8                |
| Suburban / Standard Space    | \$10 -\$40               |

Source: Knight Frank Research

Source: Knight Frank Research

### 3.3.2 Retail Sector

### Cambodia Prime Regional Shopping Malls



Aeon Mall 1
Completed 2014



Aeon Mall 2
Completed 2018



Aeon Mall 3
Scheduled to open in 2023

### 3.4 Condominium Sector

### Supply



### PRICES (USD PER SQ.M)

• High-End: Above \$2,500

• Mid-Range: \$1,600 - \$2,500

• A