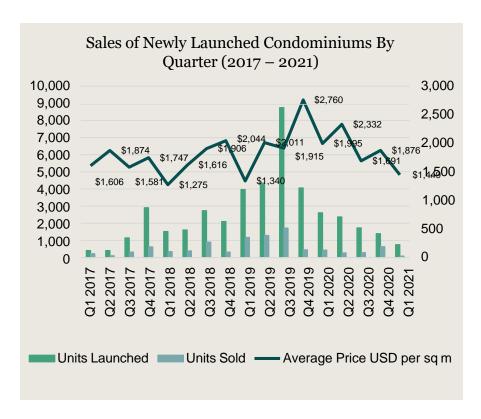

|------------------------------|--------------------------|
| City Centre / Anchor Space   | \$5 - \$10               |
| City Centre / Standard Space | \$15 - \$70              |
| Suburban / Anchor Space      | \$3 - \$8                |
| Suburban / Standard Space    | \$10 -\$40               |

Source: Knight Frank Research

Source: Knight Frank Research

### 3.3.2 Retail Sector

### Cambodia Prime Regional Shopping Malls



Aeon Mall 1
Completed 2014



Aeon Mall 2
Completed 2018



Aeon Mall 3
Scheduled to open in 2023

### 3.4 Condominium Sector

### Supply



### PRICES (USD PER SQ.M)

• High-End: Above \$2,500

• Mid-Range: \$1,600 - \$2,500

• Affordable: \$800 - \$1,500



Source: Knight Frank Research

Source: Knight FrankResearch

### 3.4 Condominium Sector

### **Demand**





Source: Knight Frank Source: Knight Frank

### **Condominium Sector**

### Most expensive completed condominiums



The Peak

Completed 2021



Sky Villa

Completed 2021



Picasso City Garden

Completed 2021

### 3.5 Landed Housing Sector

### Supply



### PRICES (USD PER UNIT)

• High-End: Above \$400,000

• Mid-Range: \$100,000 - \$400,000

• Affordable: \$40,000 - \$100,000

### **Future Supply by Year and Classification**



Source: Knight FrankResearch

Source: Knight FrankResearch

- 4. Infrastructure Development Projects
  - Phnom Penh
  - Preah Sihanouk Ville
  - Siem Reap

### **COMPARISON FROM 2000 TO 2022**



**Phnom Penh** 

### **Sihanouk Ville**









**Siem Reap** 





### Major infrastructure projects

Phnom Penh International Airport Operational in 2023



Dara