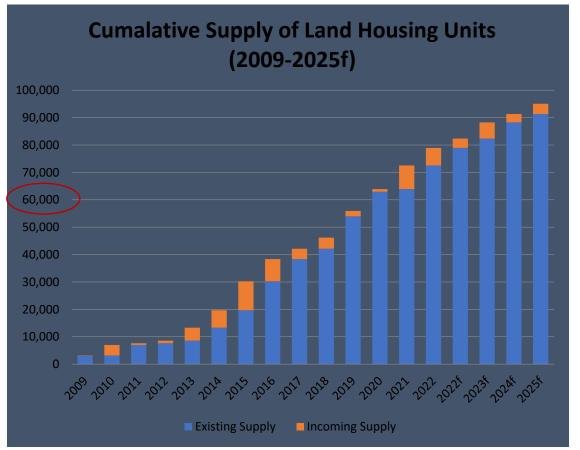

### 3.5 Landed Housing Sector

### Supply

### **Future Supply by Year and Classification**

Source: Knight FrankResearch

Source: Knight FrankResearch

- 4. Infrastructure Development Projects
  - Phnom Penh
  - Preah Sihanouk Ville
  - Siem Reap