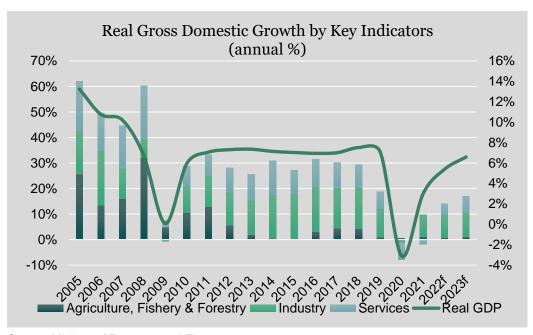

### Cambodia

**Country Report** 

**GDP Growth** 

### 1. GDP Growth, Key Economic Highlights & Foreign Direct Investment